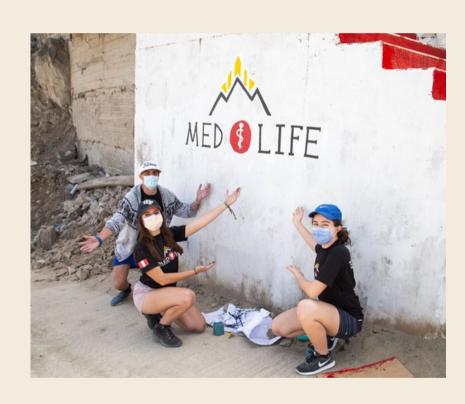

## PROJECT DAY

- Develop infrastructure of the community
- Teams each work one day on the project until project is unveiled
- Lima Example: Staircase
- Tena Example: Volunteering in School