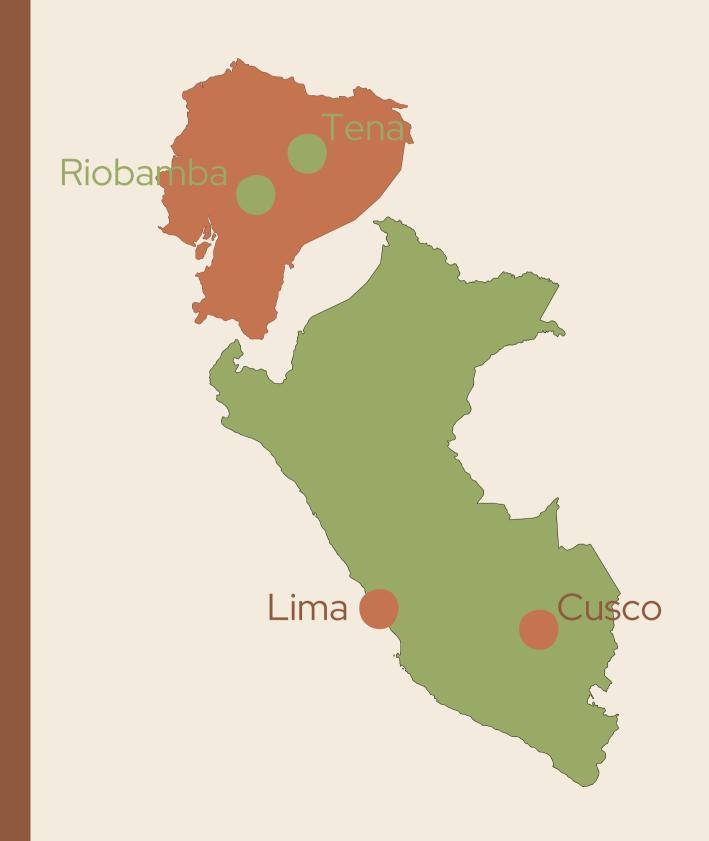

## TRIP LOCATIONS

## POSSIBLE EXCURSIONS

Machu Picchu -Cusco, Peru Desert Adventure & Ballestas Islands -Lima, Peru Volcano Crater Lake, Jungle Tour-Riobamba, Ecuador Jumandy Caverns,
Papallacta Hot SpringsTena, Ecuador

### TRIP DATES

- Spring Break: March 16-24, 2024
  - Lima, Peru
  - Cusco, Peru
  - Tena, Ecuador
  - Tamarindo, Costa Rica
- Summer Break: May 4-12, 2024
  - Lima, Peru
  - Cusco, Peru
  - Riobamba, Ecuador
  - Tamarindo, Costa Rica
  - Kilimanjaro, Tanzania