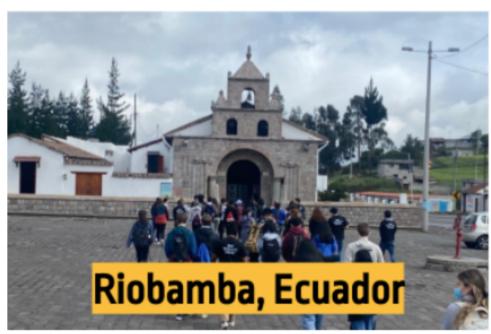

## TRIP LOCATIONS

### TRIP DATES

- Spring Break: March 16-24, 2024
  - Lima, Peru
  - Cusco, Peru
  - Tena, Ecuador
  - Tamarindo, Costa Rica
- Summer Break: May 4-12, 2024
  - Lima, Peru
  - Cusco, Peru
  - Riobamba, Ecuador
  - Tamarindo, Costa Rica
  - Kilimanjaro, Tanzania