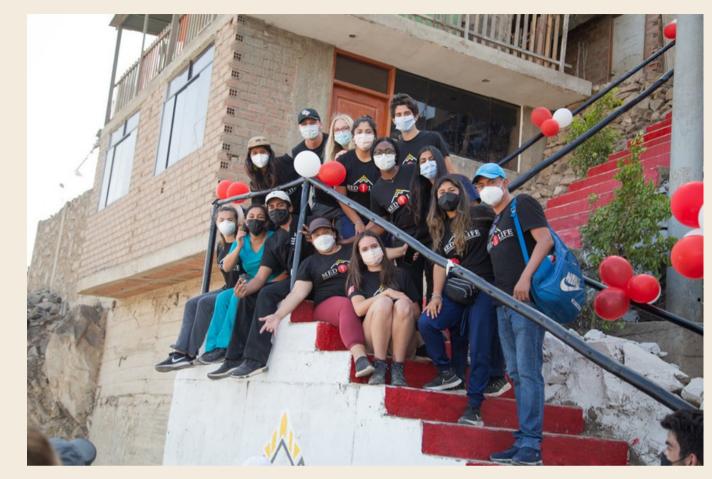

## TRIP OUTLINE

- 8 day trip: Saturday Arrival and Sunday departure
- Reality Tour
- Three Mobile Clinic Days
- Project Day
- Optional: Tour Day
  - Machu Picchu, Jungle Excursion, Highlands
     of Ecuador, Lima City of Contrasts

## REALITY TOUR

- Visit communities we will be directly working with
- Discuss Root Causes of Poverty
- Learn about COVID Relief Projects
- Learn about how MEDLIFE works to bridge the gap between the public health system and low-income families