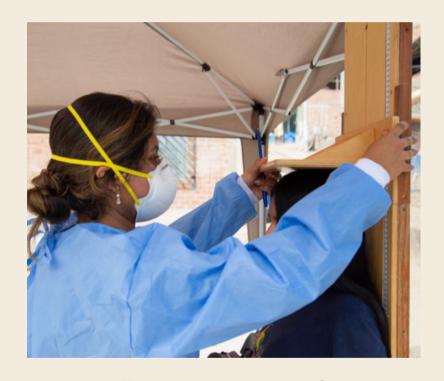

## GENERAL MED, OB/GYN

-Shadow doctors
providing general and
gynecological care
-Aid patients in
navigating stations and
doctors in providing care