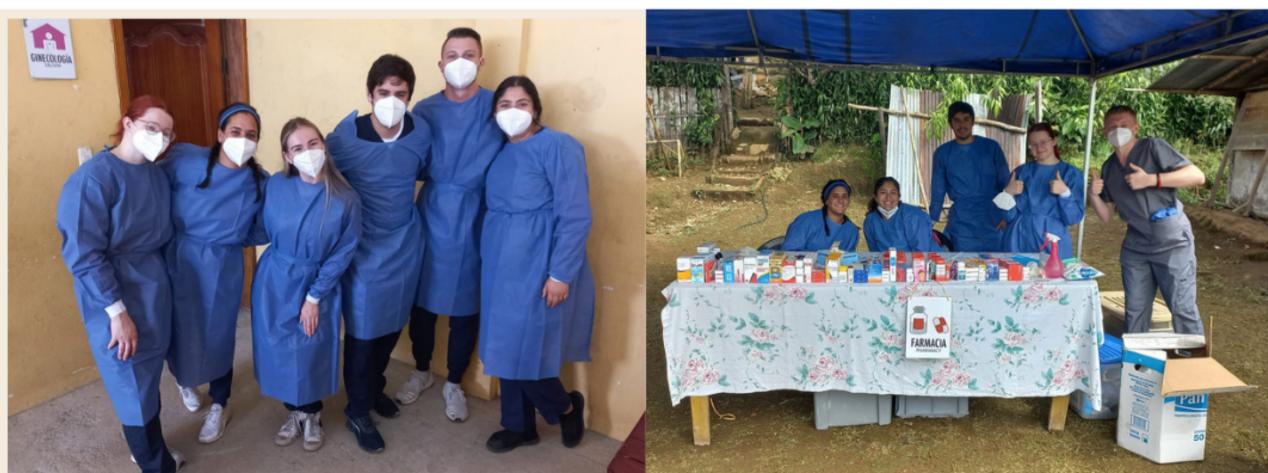

# MOBILE CLINIC DAYS

#### MOBILE CLINIC DAY

**BREAKFAST** 6:30-7:00 AM

## GENERAL MED, OB/GYN

-Shadow doctors
providing general and
gynecological care
-Aid patients in
navigating stations and
doctors in providing care

#### **PHARMACY**

-Record-keeping for medications
prescribed
-Ensure patients
receive all needed
paperwork