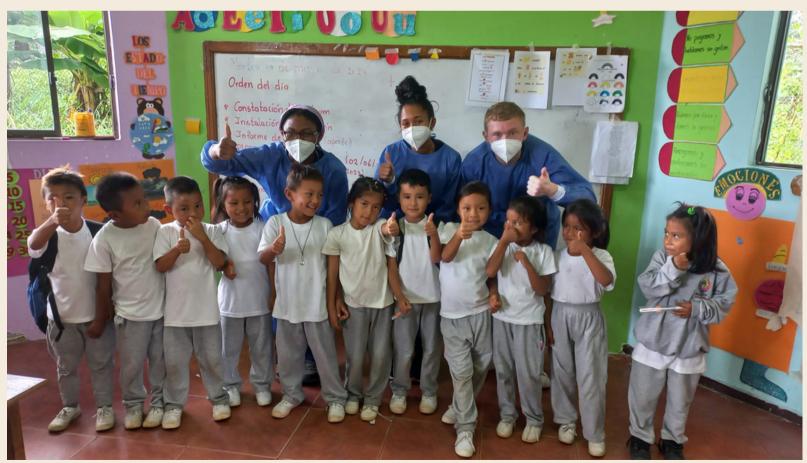

## PROJECT DAY

- Develop infrastructure of the community
- Teams each work one day on the project until project is unveiled
- Lima Example: Staircase
- Tena Example: Volunteering in School