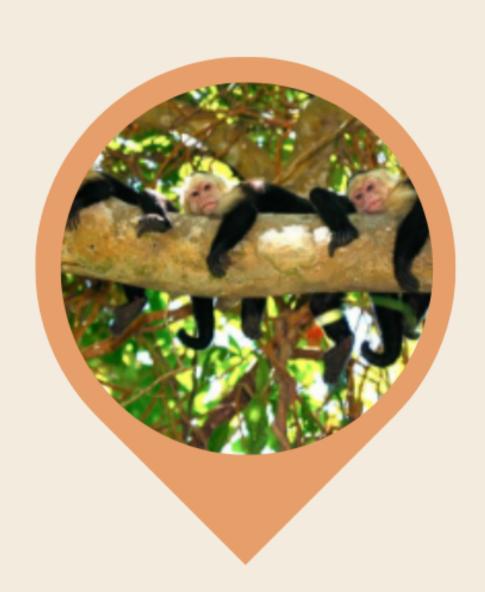

### POSSIBLE EXCURSIONS

Waterfalls, Sloth Bears Tour, Butterfly Garden -Tamarindo, Costa Rica

National Park, Wildlife Tour -San Jose, Costa Rica

National Park, Safari Tour-Kilimanjaro, Tanzania