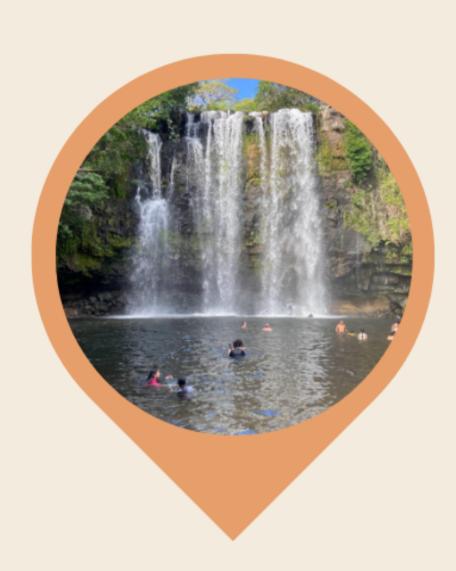

### POSSIBLE EXCURSIONS

Waterfalls, Sloth Bears Tour, Butterfly Garden -Tamarindo, Costa Rica

National Park, Wildlife Tour -San Jose, Costa Rica

National Park, Safari Tour-Kilimanjaro, Tanzania