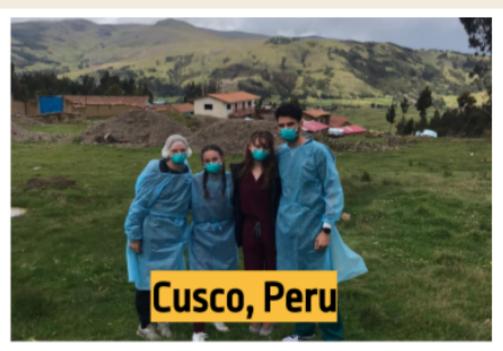

## TRIP LOCATIONS

### TRIP DATES

- Spring Break: March 16-24, 2024
  - Lima, Peru
  - Cusco, Peru
  - Tena, Ecuador
  - Tamarindo, Costa Rica
- Summer Break: May 4-12, 2024
  - Lima, Peru
  - Cusco, Peru
  - Riobamba, Ecuador
  - Tamarindo, Costa Rica
  - Kilimanjaro, Tanzania