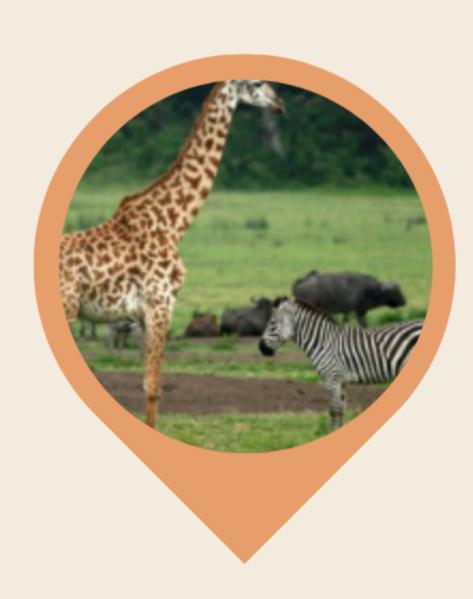

### POSSIBLE EXCURSIONS

Waterfalls, Sloth Bears Tour, Butterfly Garden -Tamarindo, Costa Rica

National Park, Wildlife Tour -San Jose, Costa Rica

National Park, Safari Tour-Kilimanjaro, Tanzania