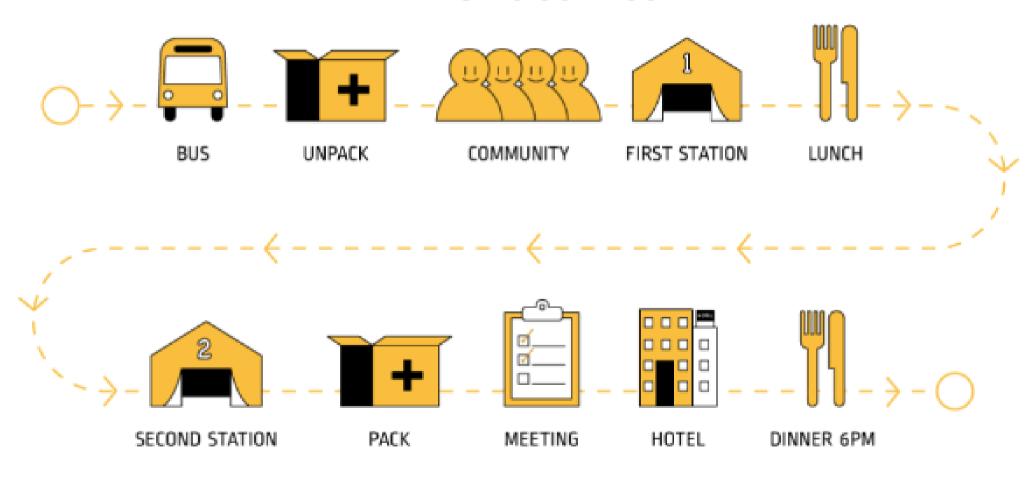

| DAY 0                              | DAY 1                                              | DAY 2                                                               | DAY 3                                                                                                               | DAY 4                                                                                                               | DAY 5                                                                                                               | DAY 6                                                                                                                           | DAY 7                                  | DAY 8                               |
|------------------------------------|----------------------------------------------------|---------------------------------------------------------------------|---------------------------------------------------------------------------------------------------------------------|---------------------------------------------------------------------------------------------------------------------|---------------------------------------------------------------------------------------------------------------------|---------------------------------------------------------------------------------------------------------------------------------|----------------------------------------|-------------------------------------|
| Transfer in                        | Walking Tour / Orientation                         | Reality Tour                                                        | Clinic Day 1 / Project                                                                                              | Clinic Day 2 / Project                                                                                              | Clinic Day 3 / Project                                                                                              | Clinic Day 4 / Project                                                                                                          | GLE (Optional)                         | Transfer Out                        |
| Tuesday                            | Wednesday                                          | Thursday                                                            | Friday                                                                                                              | Saturday                                                                                                            | Sunday                                                                                                              | Monday                                                                                                                          | Tuesday                                | Wednesday                           |
| TRANSFER IN<br>(6:00 PM - 1:00 AM) | 9:00 AM Welcome Meeting  10:00 AM Orientation Walk | 7:00 AM Breakfast  8:00 AM Bus to communities  9:00 AM Reality Tour | 6:30 AM Breakfast 7:30 AM Bus to MC 8:00 AM Bus to Project 8:30 AM - 2:30 PM Clinic Day 1 9:00 AM - 1:30 PM Project | 6:30 AM Breakfast 7:30 AM Bus to MC 8:00 AM Bus to Project 8:30 AM - 2:30 PM Clinic Day 2 9:00 AM - 1:30 PM Project | 6:30 AM Breakfast 7:30 AM Bus to MC 8:00 AM Bus to Project 8:30 AM - 2:30 PM Clinic Day 3 9:00 AM - 1:30 PM Project | 6:30 AM Breakfast 7:30 AM Bus to MC 8:00 AM Bus to Project 8:30 AM: Clinic Day 4 9:00 AM - 1:30 PM Project Project Inauguration | 3:00 AM - 9:00 PM<br>OPTIONAL ICA TOUR |                                     |
|                                    |                                                    | 6:00 PM<br>Dinner at Selina                                         | 6:00 PM Dinner at Selina                                                                                            | 6:00 PM Dinner at Selina                                                                                            | 5:00 PM<br>PCA<br>6:00 PM<br>Dinner at Selina                                                                       | Bus to Hotel  6:00 PM  Dinner at Selina                                                                                         |                                        | TRANSFER OUT<br>(6:00 PM - 2:00 AM) |
|                                    |                                                    |                                                                     |                                                                                                                     |                                                                                                                     |                                                                                                                     |                                                                                                                                 |                                        |                                     |