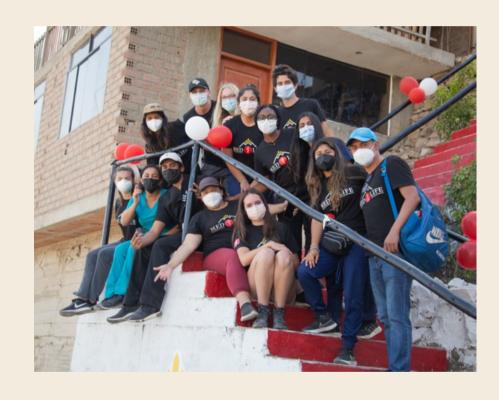

## SERVICE TRIP INTEREST MEETING

UCF Pre-Med AMSA



## OVERVIEW



Travel Itinerary



Trip Locations



Dates and Deadlines

## TRIP OUTLINE

- 8 day trip: Saturday Arrival and Sunday departure
- Reality Tour
- Three Mobile Clinic Days
- Project Day
- Optional: Tour Day
  - Machu Picchu, Jungle Excursion, Highlands
     of Ecuador, Lima City of Contrasts



#### HIGHLIGHTS OF THE TRIP

- Engage: Shadow local medical professionals and work alongside community members on a development project.
- Educate: Connect experiences from the field to academic themes through educational discussions.
- 3. Build your CV: Gain 40 service hours!
- Advocate: Become a global citizen and learn how to advocate for social issues, both locally and abroad.
- 5. **Travel:** Explore more of the adventure, culture, and wildlife of our destinations by adding travel extensions to